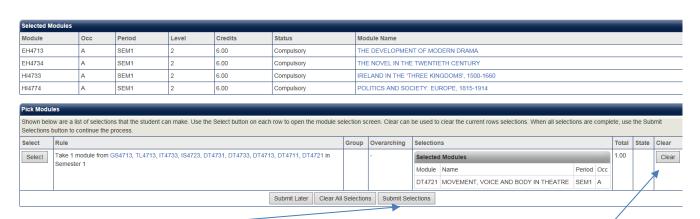

Click on the *Submit Selections* button to proceed, or if you have made an error, use the *Clear* button to change your elective module.

Click the *Enter Selections* button to proceed, or the *Undo Selections* if you wish to go back and change your module selections.