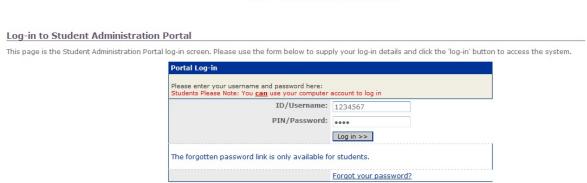

## Online Module Registration - 2<sup>nd</sup> year BA Programme

Go to the **Student Administration Portal** website: www.si.ul.ie

You will be prompted for your **Student ID** and **PIN**:

Enter your ID number in the ID/User-name field

Enter your Student Administration Portal Password in the Pin/Password field\*

\* If you cannot remember your **Student Administration Portal Password** you can request a new one by sending an email containing your ID number to <a href="mailto:pinreset@mic.ul.ie">pinreset@mic.ul.ie</a>

Click on the Log-in button

You will be prompted to enter your Date of Birth in the format DDMMYY: