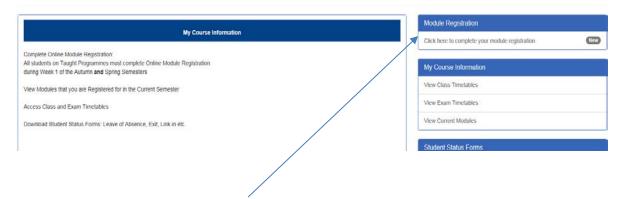

## Click Go>>

Once you have successfully logged in to the portal, click on the *My Course Information* page, the following screen will appear:

## My Course Information

Click on the link in the **Module Registration** panel that says *Click here to complete your module registration*.

The following *Valid Route Switch* screen will appear asking to make to select a "Route" i.e. the two subjects that you wish to take for your degree: