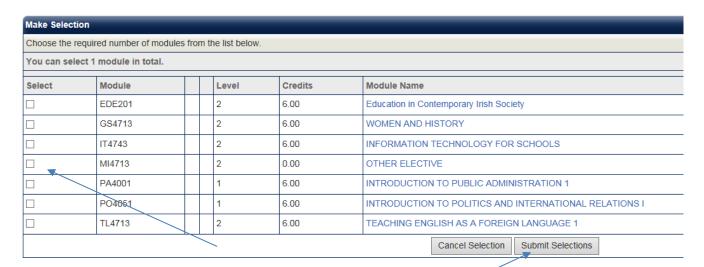

Click on the **Select** button to pick your elective module

Click on the relevant box in the *Select* column, then click *Submit Selections* to confirm your choice of elective. **NOTE:** If you have received approval to take another module other than the standard elective modules that are listed, then please select MI4713 OTHER ELECTIVE