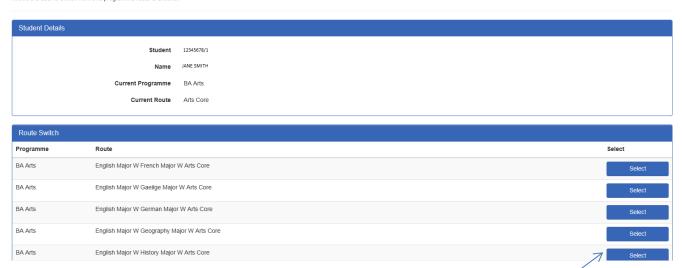

## Valid Route Switch

Allows the user to switch from one programme/route to another

Read the full list of route options carefully, then click on the **Select** button beside the route that you wish to take.

E.g. if you are taking English and History, click the **Select** button beside **English Major W History Major W Arts Core** 

The next screen that appears will display:

- 1. The modules that you are required to take for the subject route that you selected
- 2. The list of Arts electives on offer, from which, you must select one module