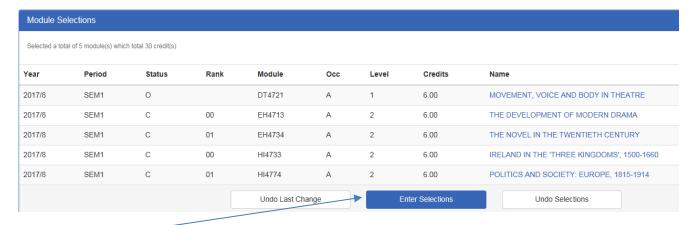

The next screen will ask you to confirm your module selections:

Confirm Selections: Your registration is incomplete if you do not Confirm Selections.

Click the *Confirm Selections* button to complete your module registration.

The final screen that appears will indicate your confirmed modules:

\*Confirmed Modules - thank you for successfully completing module registration.

| Confirmed Module Selections                              |        |        |      |        |     |       |         |                                            |
|----------------------------------------------------------|--------|--------|------|--------|-----|-------|---------|--------------------------------------------|
| Selected a total of 5 module(s) which total 30 credit(s) |        |        |      |        |     |       |         |                                            |
| Year                                                     | Period | Status | Rank | Module | Occ | Level | Credits | Name                                       |
| 2017/8                                                   | SEM1   | 0      |      | DT4721 | Α   | 1     | 6.00    | MOVEMENT, VOICE AND BODY IN THEATRE        |
| 2017/8                                                   | SEM1   | С      | 00   | EH4713 | А   | 2     | 6.00    | THE DEVELOPMENT OF MODERN DRAMA            |
| 2017/8                                                   | SEM1   | С      | 01   | EH4734 | Α   | 2     | 6.00    | THE NOVEL IN THE TWENTIETH CENTURY         |
| 2017/8                                                   | SEM1   | С      | 00   | HI4733 | Α   | 2     | 6.00    | IRELAND IN THE 'THREE KINGDOMS', 1500-1660 |
| 2017/8                                                   | SEM1   | С      | 01   | HI4774 | Α   | 2     | 6.00    | POLITICS AND SOCIETY: EUROPE, 1815-1914    |
|                                                          |        |        |      |        |     |       |         |                                            |