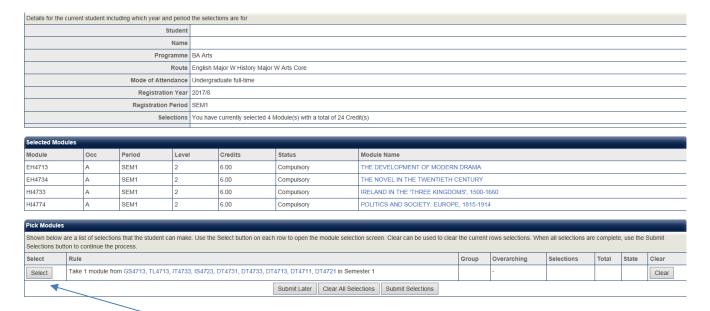

E.g. if you are taking English and History, click the **Select** button beside **English Major W History Major W Arts Core** 

The next screen that appears will display:

- 1. The modules that you are required to take for the subject route that you selected
- 2. The list of Arts electives on offer, from which, you must select one module

Click on the **Select** button to pick your elective module

Click on the relevant box in the *Select* column, then click *Submit Selections* to confirm your choice of elective. **NOTE:** If you have received approval to take another module other than the standard elective modules that are listed, then please select MI4713 OTHER ELECTIVE