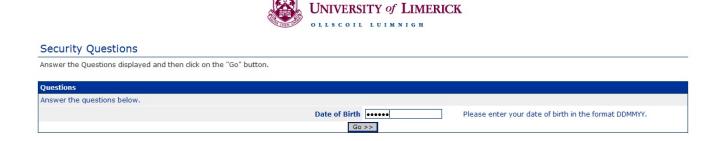

Click on the Log-in button

You will be prompted to enter your Date of Birth in the format DDMMYY:

## Click Go>>

Once you have successfully logged in to the portal, click on the *My Course Information* page, the following screen will appear: