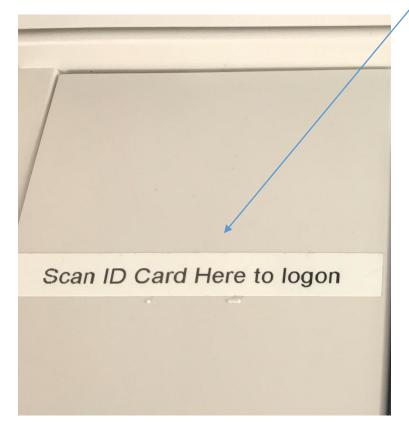

## How to print when on Campus

1. Scan your ID card on the printer here

2. Papercut MF screen will open with your name displayed.

3. Choosing document to Print, Click on Print Release

4. Select the print jobs you wish to print