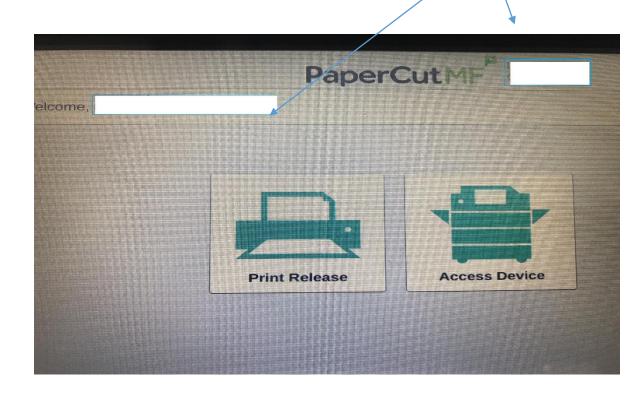

## How to print when on Campus

1. Scan your ID card on the printer here

2. Papercut MF screen will open with your name displayed.

3. Choosing document to Print, Click on Print Release

4. Select the print jobs you wish to print