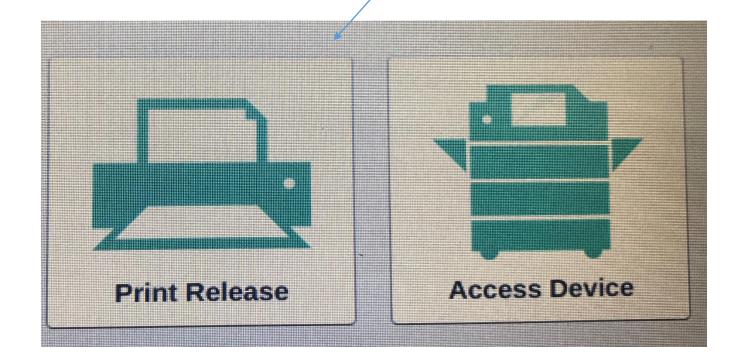

## How to print when on Campus

1. Scan your ID card on the printer here

2. Papercut MF screen will open with your name displayed.

3. Choosing document to Print, Click on Print Release

4. Select the print jobs you wish to print