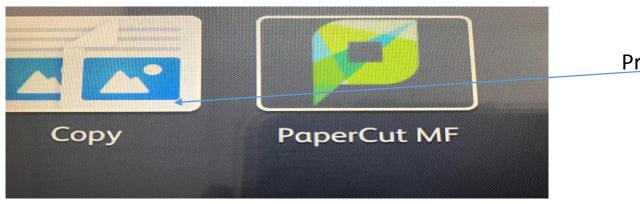

## To Photocopy

Press Copy

Enter the number of copies

Scroll on the display for other options