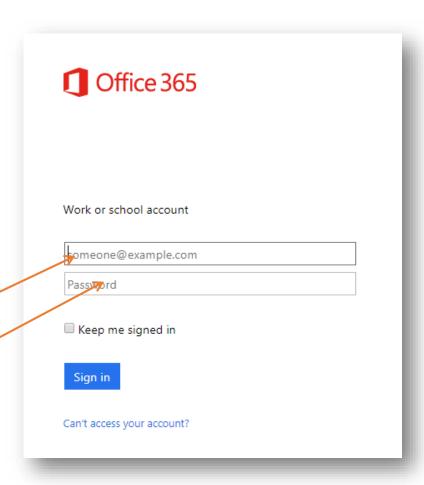

## **Access Microsoft Office 365 at:**

http://outlook.com/owa/MaryImmaculateCollege.onmicrosoft.com

\*Tip: Save this as a favourite on your toolbar

To login, enter:

IDNumber@micstudent.mic.ul.ie

**Enter your password:** 