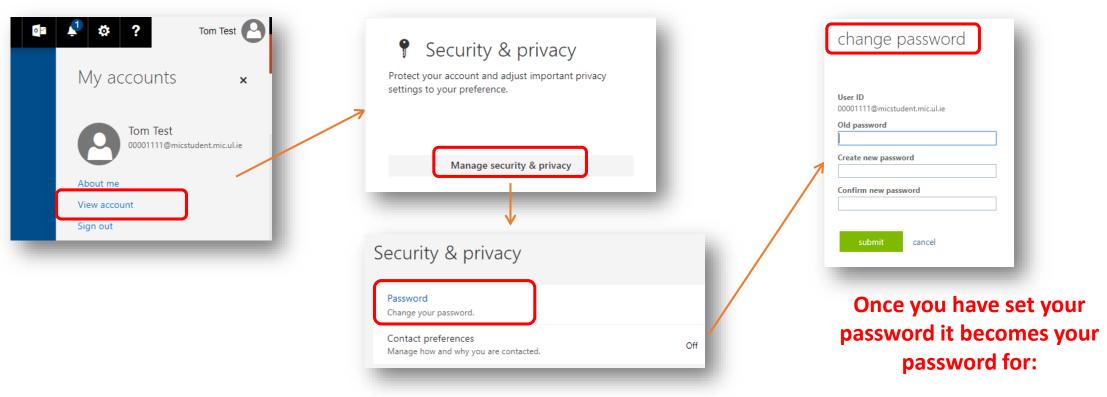

## Changing your Password

Reset your password. Your new password must have:

- •8 characters minimum Cannot be part of your name
- •A capital letter and a number
- •A **special character** such as **?@\$!%**
- •Forgot your password? Reset it via

https://passwordreset.microsoftonline.com

Student Email (Office 365)

Moodle
Campus Wifi
LAN

**Library Resources**